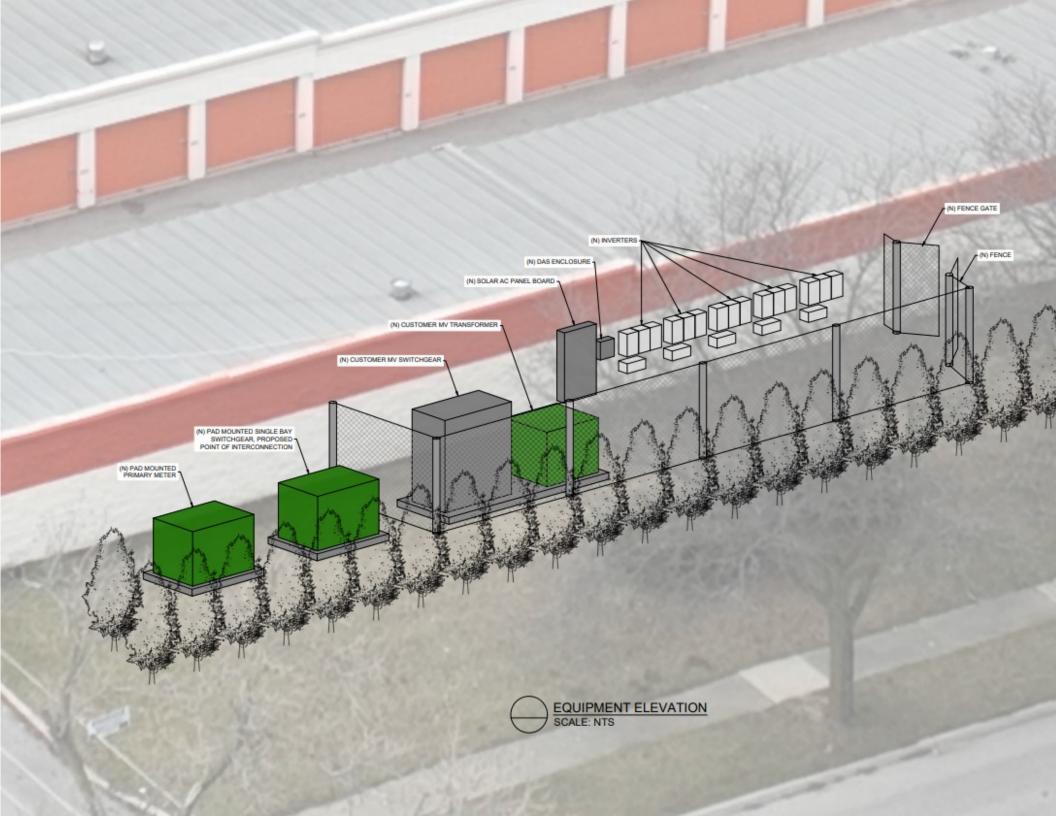

## **Solar Landscape: Application Supplements**

Solar Landscape will include the following items during permit submission for each project:

- 777 W Wise Rd
- 1200 W Irving Park Rd
- 2400 Palmer Dr
- 130 Hillcrest Blvd
- 1) An updated Landscape Plan which shows:
  - a. An aerial view of the plan
  - b. An elevation view of the plan
  - c. A plant list with the names and heights of plants to be installed
- 2) A 3D Fence and Equipment view for permit prints
- 3) Fence specs:
  - a. Chain Link
  - b. 16 Gauge
  - c. 3" posts
  - d. 7' height
  - e. Lockable man-gate or double swing gate (depending on equipment)

Attached please find examples of:

- 1) The Landscape Plan: 1200 W Irving Rd provided as an example
- 2) The 3D Fence and Equipment view: 1200 W Irving Rd and 2400 Palmer provided as an example

\*Please note that the 3D Fence and Equipment views show example vegetation, the vegetation which will be installed will be the vegetation shown on the Landscape Plans.