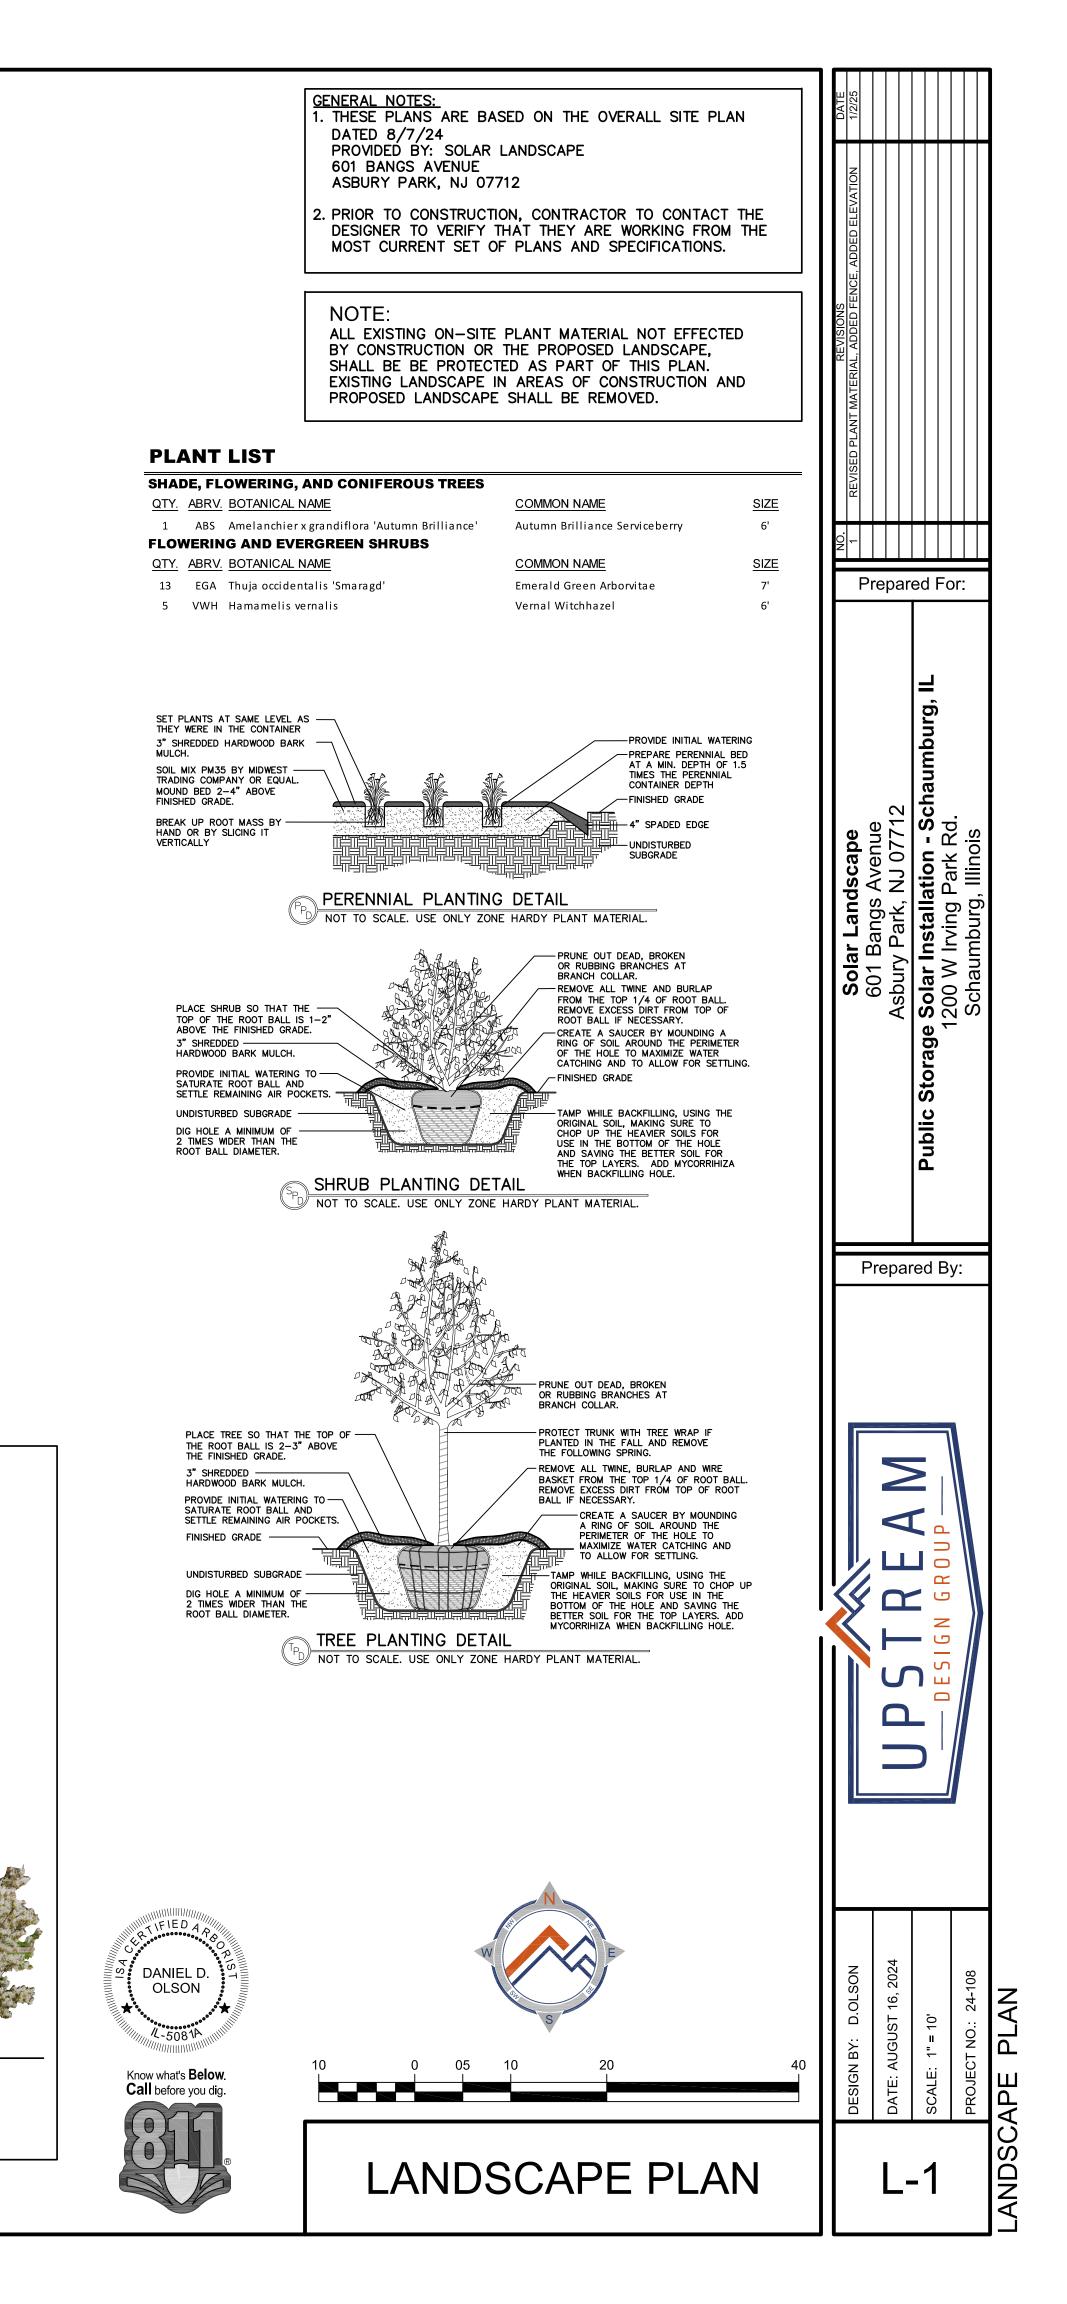

## **Solar Landscape: Application Supplements**

Solar Landscape will include the following items during permit submission for each project:

- 777 W Wise Rd
- 1200 W Irving Park Rd
- 2400 Palmer Dr
- 130 Hillcrest Blvd
- 1) An updated Landscape Plan which shows:
  - a. An aerial view of the plan
  - b. An elevation view of the plan
  - c. A plant list with the names and heights of plants to be installed
- 2) A 3D Fence and Equipment view for permit prints
- 3) Fence specs:
  - a. Chain Link
  - b. 16 Gauge
  - c. 3" posts
  - d. 7' height
  - e. Lockable man-gate or double swing gate (depending on equipment)

Attached please find examples of:

- 1) The Landscape Plan: 1200 W Irving Rd provided as an example
- 2) The 3D Fence and Equipment view: 1200 W Irving Rd and 2400 Palmer provided as an example

\*Please note that the 3D Fence and Equipment views show example vegetation, the vegetation which will be installed will be the vegetation shown on the Landscape Plans.