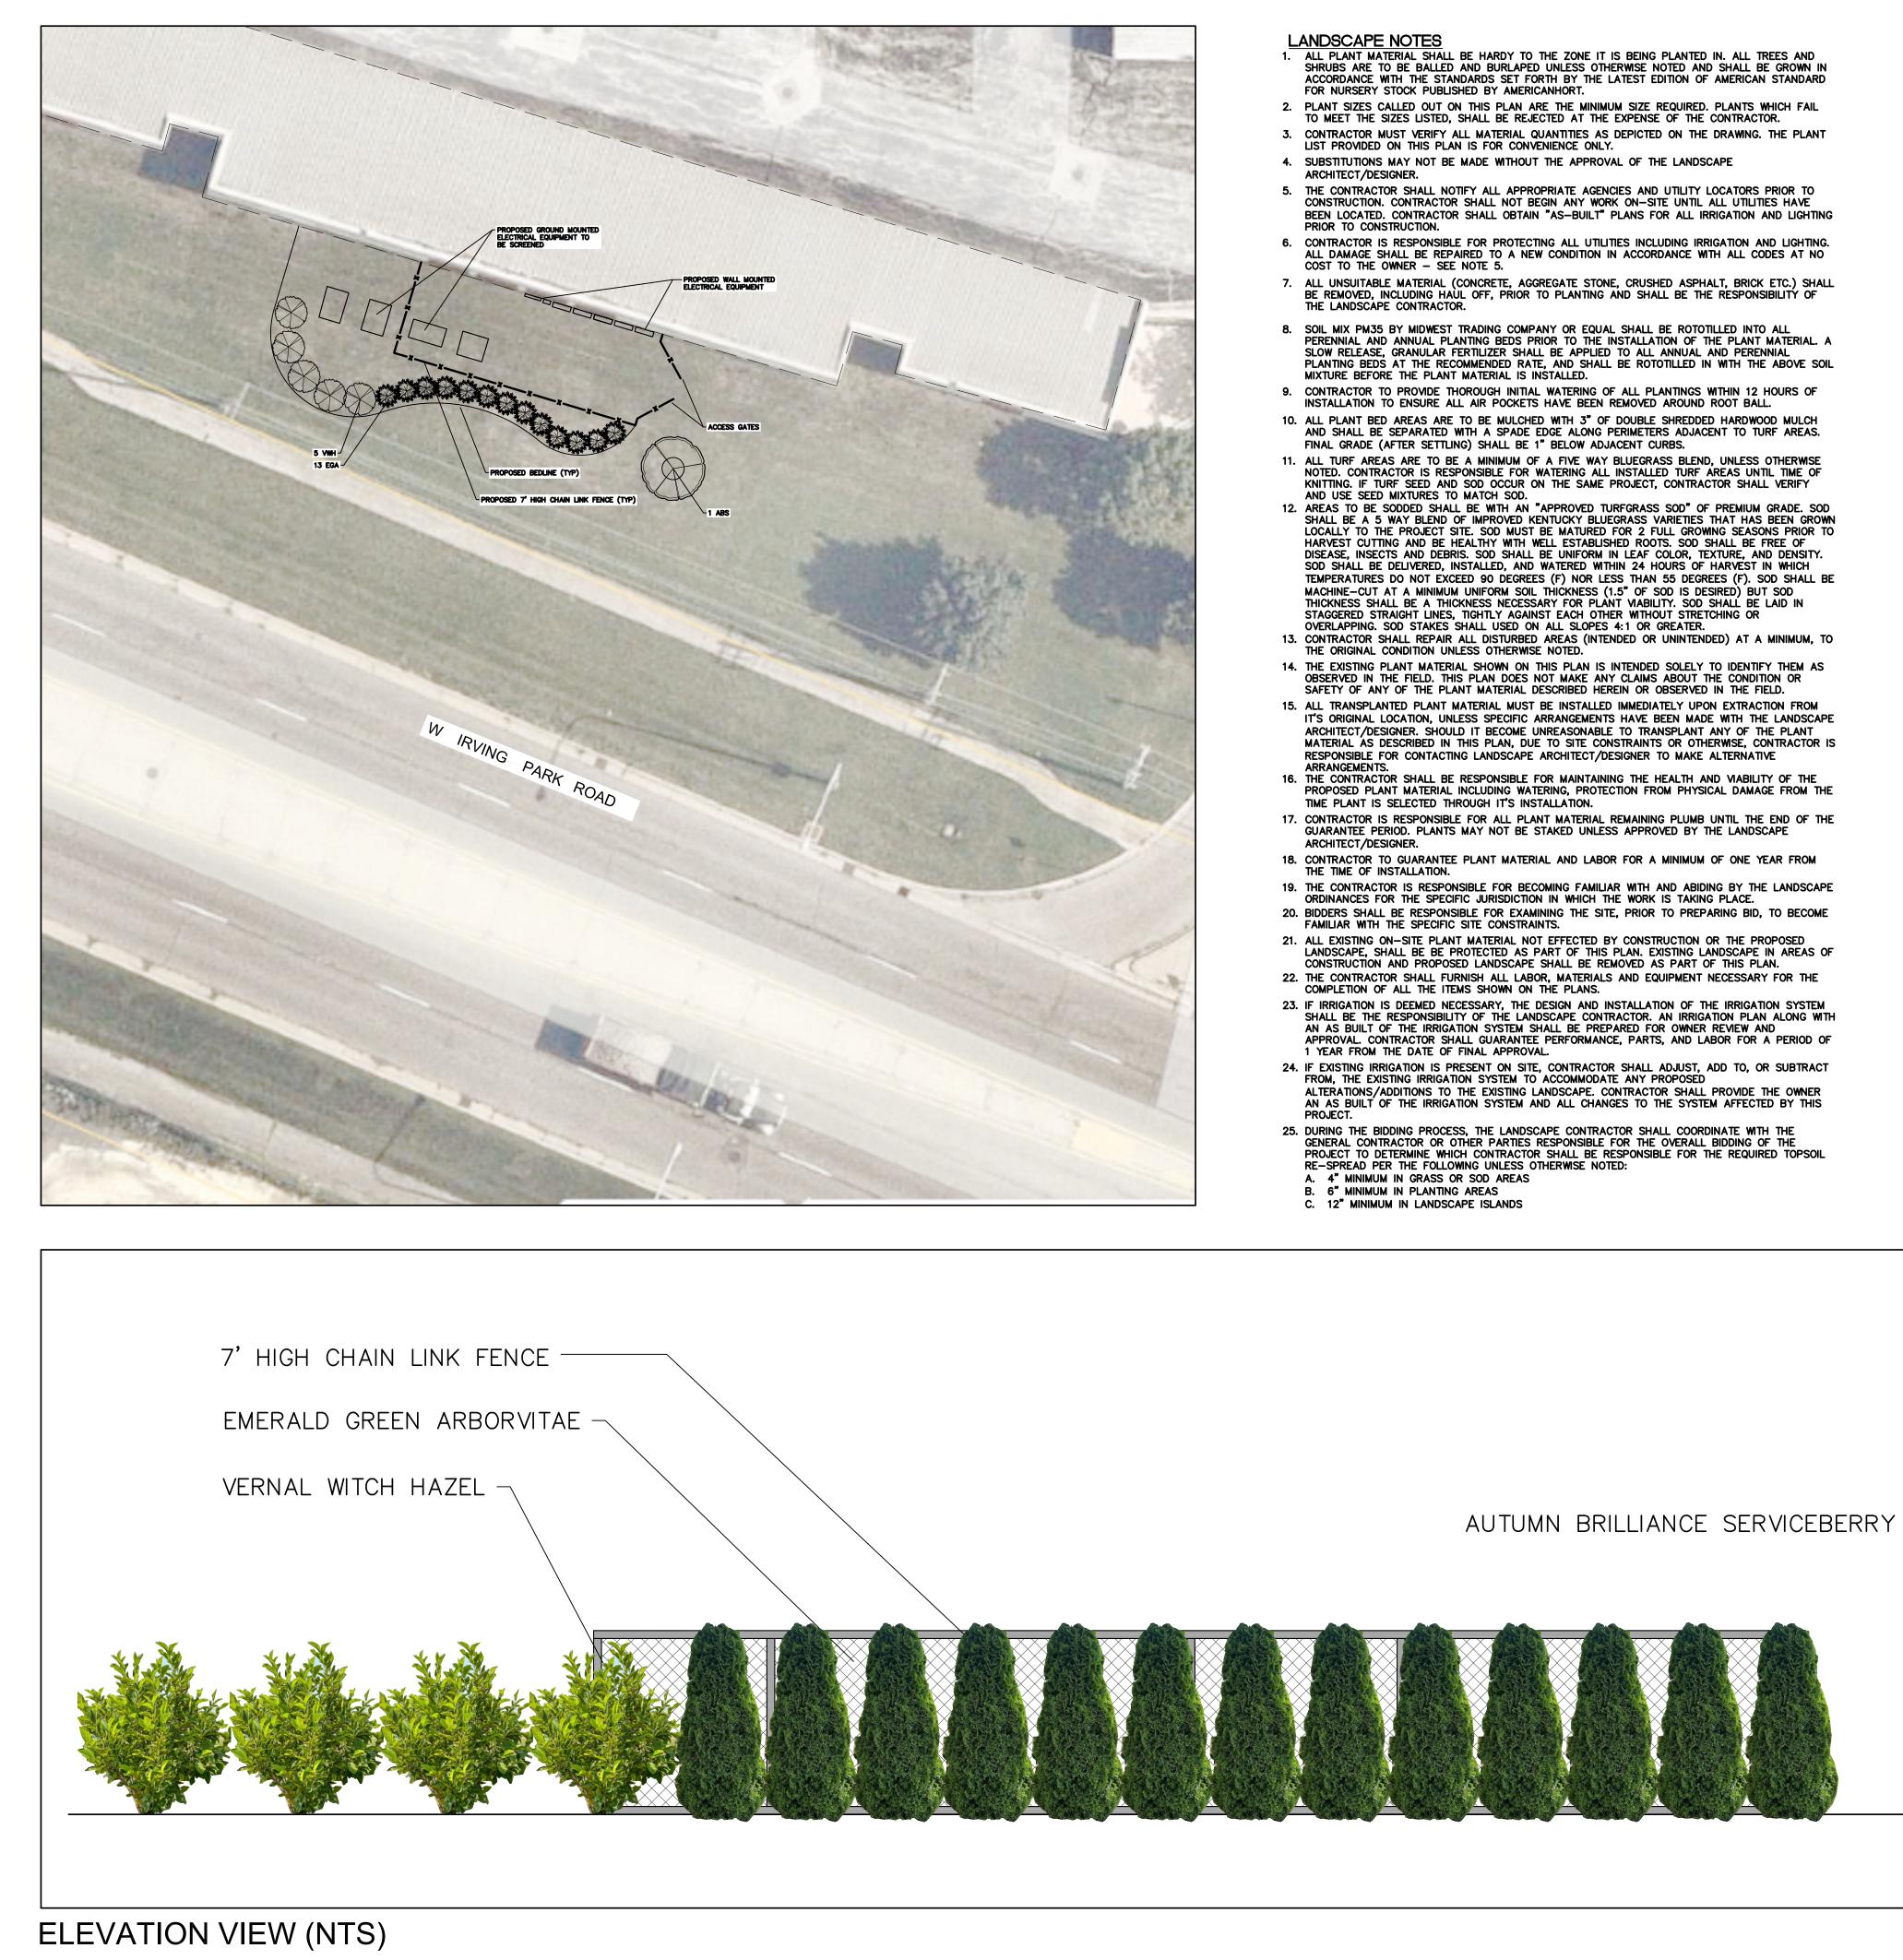

## **Solar Landscape: Application Supplements**

Solar Landscape will include the following items during permit submission for each project:

- 777 W Wise Rd
- 1200 W Irving Park Rd
- 2400 Palmer Dr
- 130 Hillcrest Blvd
- 1) An updated Landscape Plan which shows:
  - a. An aerial view of the plan
  - b. An elevation view of the plan
  - c. A plant list with the names and heights of plants to be installed
- 2) A 3D Fence and Equipment view for permit prints
- 3) Fence specs:
  - a. Chain Link
  - b. 16 Gauge
  - c. 3" posts
  - d. 7' height
  - e. Lockable man-gate or double swing gate (depending on equipment)

Attached please find examples of:

- 1) The Landscape Plan: 1200 W Irving Rd provided as an example
- 2) The 3D Fence and Equipment view: 1200 W Irving Rd and 2400 Palmer provided as an example

\*Please note that the 3D Fence and Equipment views show example vegetation, the vegetation which will be installed will be the vegetation shown on the Landscape Plans.