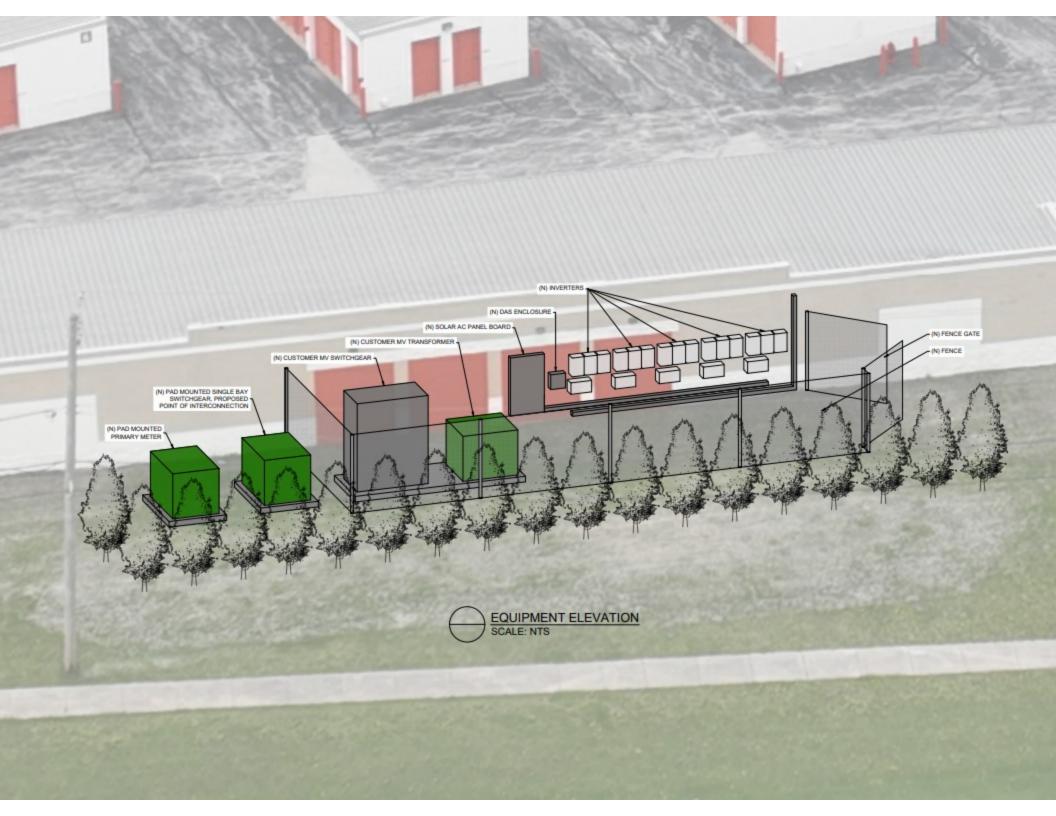

## **Solar Landscape: Application Supplements**

Solar Landscape will include the following items during permit submission for each project:

- 777 W Wise Rd
- 1200 W Irving Park Rd
- 2400 Palmer Dr
- 130 Hillcrest Blvd
- 1) An updated Landscape Plan which shows:
  - a. An aerial view of the plan
  - b. An elevation view of the plan
  - c. A plant list with the names and heights of plants to be installed
- 2) A 3D Fence and Equipment view for permit prints
- 3) Fence specs:
  - a. Chain Link
  - b. 16 Gauge
  - c. 3" posts
  - d. 7' height
  - e. Lockable man-gate or double swing gate (depending on equipment)

Attached please find examples of:

- 1) The Landscape Plan: 1200 W Irving Rd provided as an example
- 2) The 3D Fence and Equipment view: 1200 W Irving Rd and 2400 Palmer provided as an example

\*Please note that the 3D Fence and Equipment views show example vegetation, the vegetation which will be installed will be the vegetation shown on the Landscape Plans.